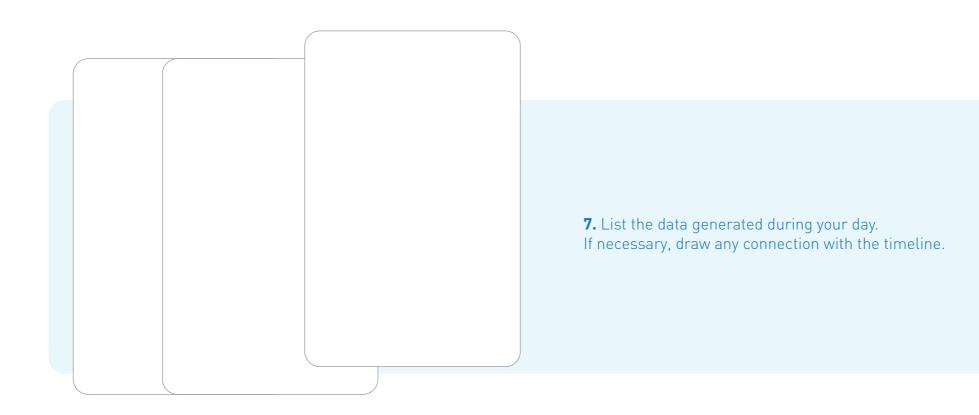

## YOUR DAY IN DATA

**6.** Open deck 2. Have a quick look through the cards.



### What is your definition of well-being ?



NICKNAME :

DATE :

# **YOUR GOAL**

# SOMEONE

**8.** Look back on your day and choose one thing you want to change related to your health and well-being.

**12.** Pick someone to give your plant to



| Why did you pick that person ?                                             |
|----------------------------------------------------------------------------|
| How do you think it is going to affect your interaction with that person ? |
| How is that going to help you to achieve your<br>goal ?                    |
|                                                                            |

**13.** Tell us what impact this would have.