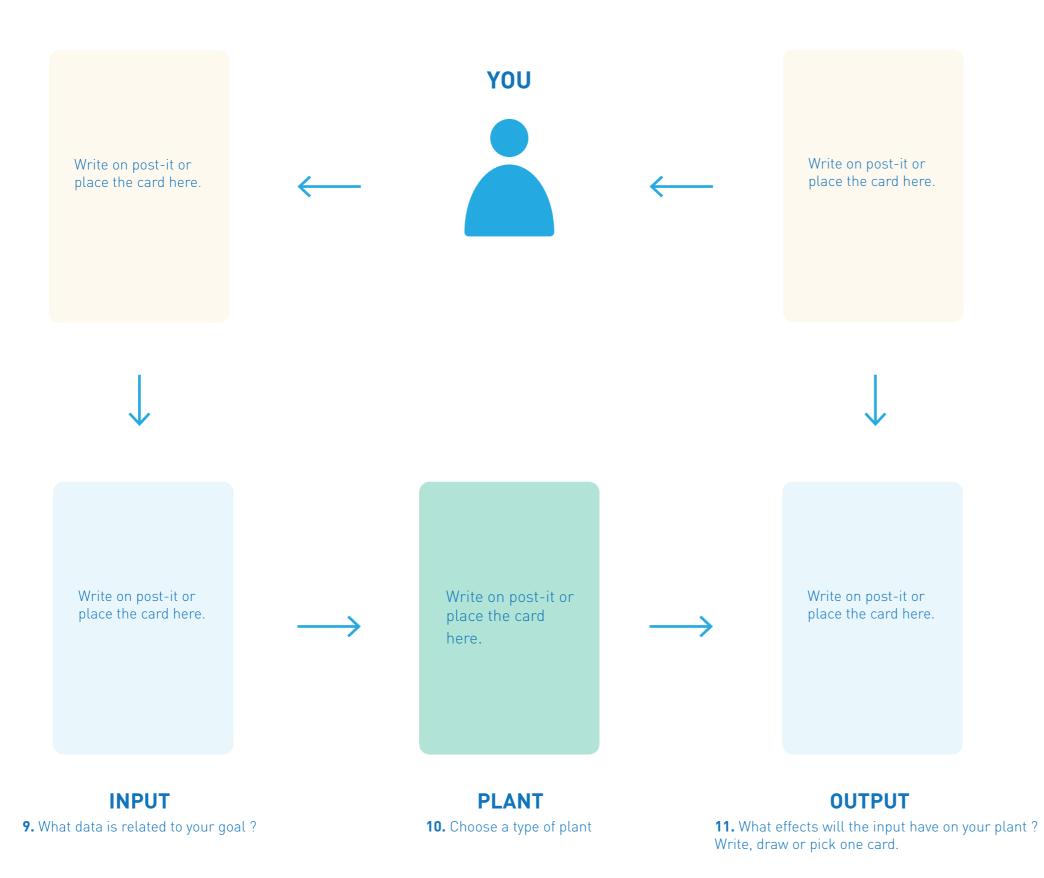

# **YOUR GOAL**

# SOMEONE

**8.** Look back on your day and choose one thing you want to change related to your health and well-being.

**12.** Pick someone to give your plant to

| Why did you pick that person ?                                             |
|----------------------------------------------------------------------------|
| How do you think it is going to affect your interaction with that person ? |
| How is that going to help you to achieve your<br>goal ?                    |
|                                                                            |

**13.** Tell us what impact this would have.